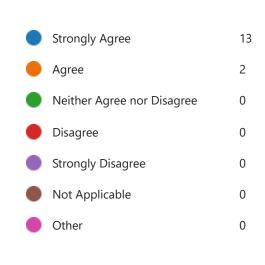

## Tomorrow Center Staff Survey 2023-2024

15 Closed 373:31 Average time to complete Responses

1. Staff members treat one another with respect.

Status

2. Students and staff members treat each other with respect.

3. Most staff members are enthusiastic about teaching and communicate this to their students.

4. The school consistently enforces the code of student conduct.

5. The school community has high expectations of all students.