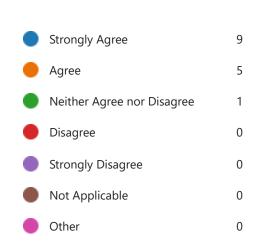

6. I have access to the tools I need to do my job.

7. I am satisfied with opportunities for my professional growth.

8. I understand what is expected of me in my roles and responsibilities as a staff member.