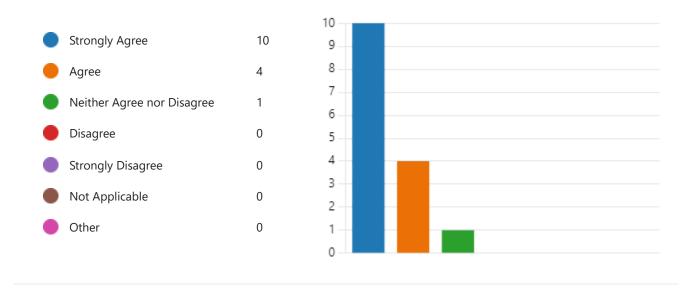

Strongly Agree 12
Agree 3
Neither Agree nor Disagree 0
Disagree 0
Strongly Disagree 0
Not Applicable 0
Other 0

9. School administrators and staff members communicate with each other effectively.

Strongly Agree 11
Agree 4
Neither Agree nor Disagree 0
Disagree 0
Strongly Disagree 0
Not Applicable 0
Other 0