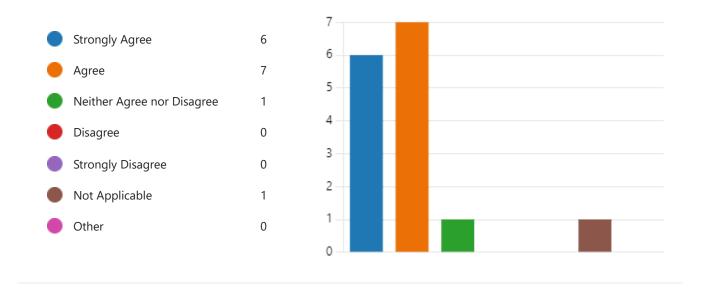

Strongly Agree 12
Agree 3
Neither Agree nor Disagree 0
Disagree 0
Strongly Disagree 0
Not Applicable 0
Other 0

9. School administrators and staff members communicate with each other effectively.

Strongly Agree 11
Agree 4
Neither Agree nor Disagree 0
Disagree 0
Strongly Disagree 0
Not Applicable 0
Other 0