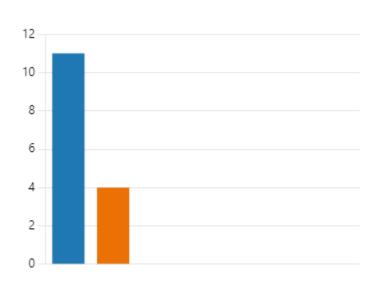

Strongly Agree 12
Agree 3
Neither Agree nor Disagree 0
Disagree 0
Strongly Disagree 0
Not Applicable 0
Other 0

9. School administrators and staff members communicate with each other effectively.

Strongly Agree 11
Agree 4
Neither Agree nor Disagree 0
Disagree 0
Strongly Disagree 0
Not Applicable 0
Other 0