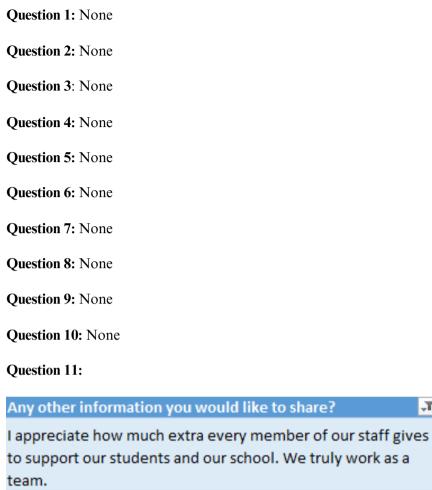

10. Parents know what is going on in this school.

11. Any other information you would like to share?

5 Responses Latest Responses
"I love my job!!"

extra every member
kids School is Awesome hours and support wondrous things
Thanks for your support team School Support sign best difficult environment beauty of the school truly work students and our school Tomorrow Center things in the world Low turnover member of our staff

## The Tomorrow Center - Staff Survey Additional Comments

T,

to support our students and our school. We truly work as a

The Tomorrow Center is a difficult environment in which to work because so many of the kids struggle with significant issues. The beauty of the school is that the teachers understand this and struggle every day to make a difference. Every now and again a student with "get it" and seeing this happen is one of the most wondrous things in the world today.