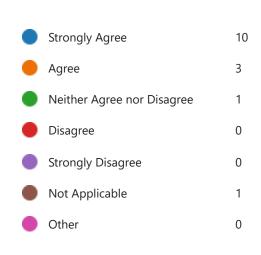

Strongly Agree 12
Agree 3
Neither Agree nor Disagree 0
Disagree 0
Strongly Disagree 0
Not Applicable 0
Other 0

9. School administrators and staff members communicate with each other effectively.

Strongly Agree 11
Agree 4
Neither Agree nor Disagree 0
Disagree 0
Strongly Disagree 0
Not Applicable 0
Other 0